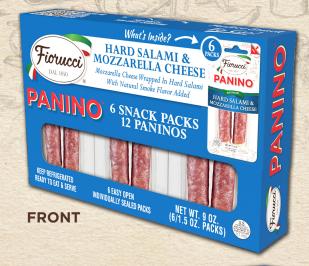

## HARD SALAMI & MOZZARELLA PANINOS MULTI-PACK 80742

12/9 oz. (6/1.5 oz.) Individually Sealed, Easy Open Packs

Introducing the #1-selling Panino in the entire category, now available in multi-pack format, featuring 6 individually-sealed, easy-open packages, in a convenient stand-up display carton with a window that shows the interior packs. Each serving contains no artificial flavors, colors, or ingredients, and is a good source of both protein and calcium. The product is gluten, MSG, and trans fat free, and low-carb with no sugars added, great for those following keto-friendly, paleo, or Mediterranean diets. The mozzarella cheese is r-BST hormone free, with no preservatives.

Paninos are a popular, on-the-go snack that's ready to eat and serve. Try them right out of the package, chopped on your favorite salad, pizza, or pasta dish, served on a charcuterie or grazing board, warmed in the microwave, baked in a croissant, paired with your favorite dips, or in a melted panini sandwich.