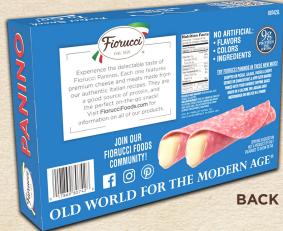

## **Sensory Specifications**

The hard salami is slowly aged, dry-cured, and rosy reddish-pink in color with fine specks of white fat; the flavor is smoky, with a subtle hint of white pepper and garlic. The mozzarella cheese is creamy white in color, with a firm texture and soft, smooth bite.

Mozzarella Cheese Ingredients: Pasteurized Milk, Cheese Cultures, Salt, Enzymes.

Hard Salami Ingredients: Pork, Salt, Contains Less Than 2% of the Following: Dextrose, Natural Flavoring, Wine, Natural Smoke Flavor, Garlic, Lactic Acid Starter Culture, Sodium Ascorbate, Potassium Nitrate, Sodium Nitrite.